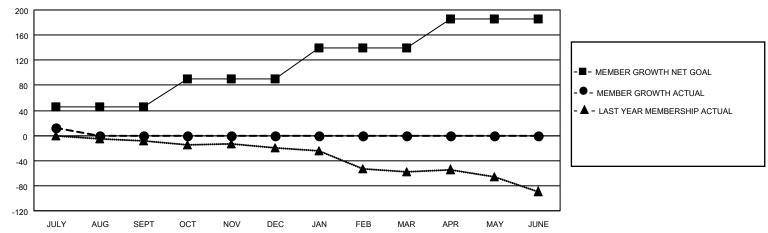

#### GOALS AND ACTUAL MEMBERS CUMULATIVE

| DROPPED CLUBS: 0 |   | 10 CLUBS OF 73 ADDED 1 OR<br>MORE NEW MEMBERS | GENDER DISTRIBUTION                |              |  |
|------------------|---|-----------------------------------------------|------------------------------------|--------------|--|
|                  |   | WORE NEW WEINDERS                             | MALE                               | 797 (68.65%) |  |
|                  |   |                                               | FEMALE                             | 363 (31.27%) |  |
| DROPPED MEMBERS  |   |                                               | NON BINARY                         | 0 (0.00%)    |  |
|                  |   |                                               | PREFER NOT TO ANSWER               | 1 (0.09%)    |  |
| DECEASED         | 1 |                                               |                                    | ,            |  |
| CLUB CANCELLED   | 0 | CLICK HERE FOR CUMULATIVE                     | TOTAL FAMILY UNIT MEMBERS          | 131          |  |
| OTHER            | 7 | MEMBERSHIP DATA                               |                                    |              |  |
| TOTAL            | 8 |                                               | FAMILY MEMBERS PAYING HALF DUES 66 |              |  |
|                  |   |                                               |                                    |              |  |